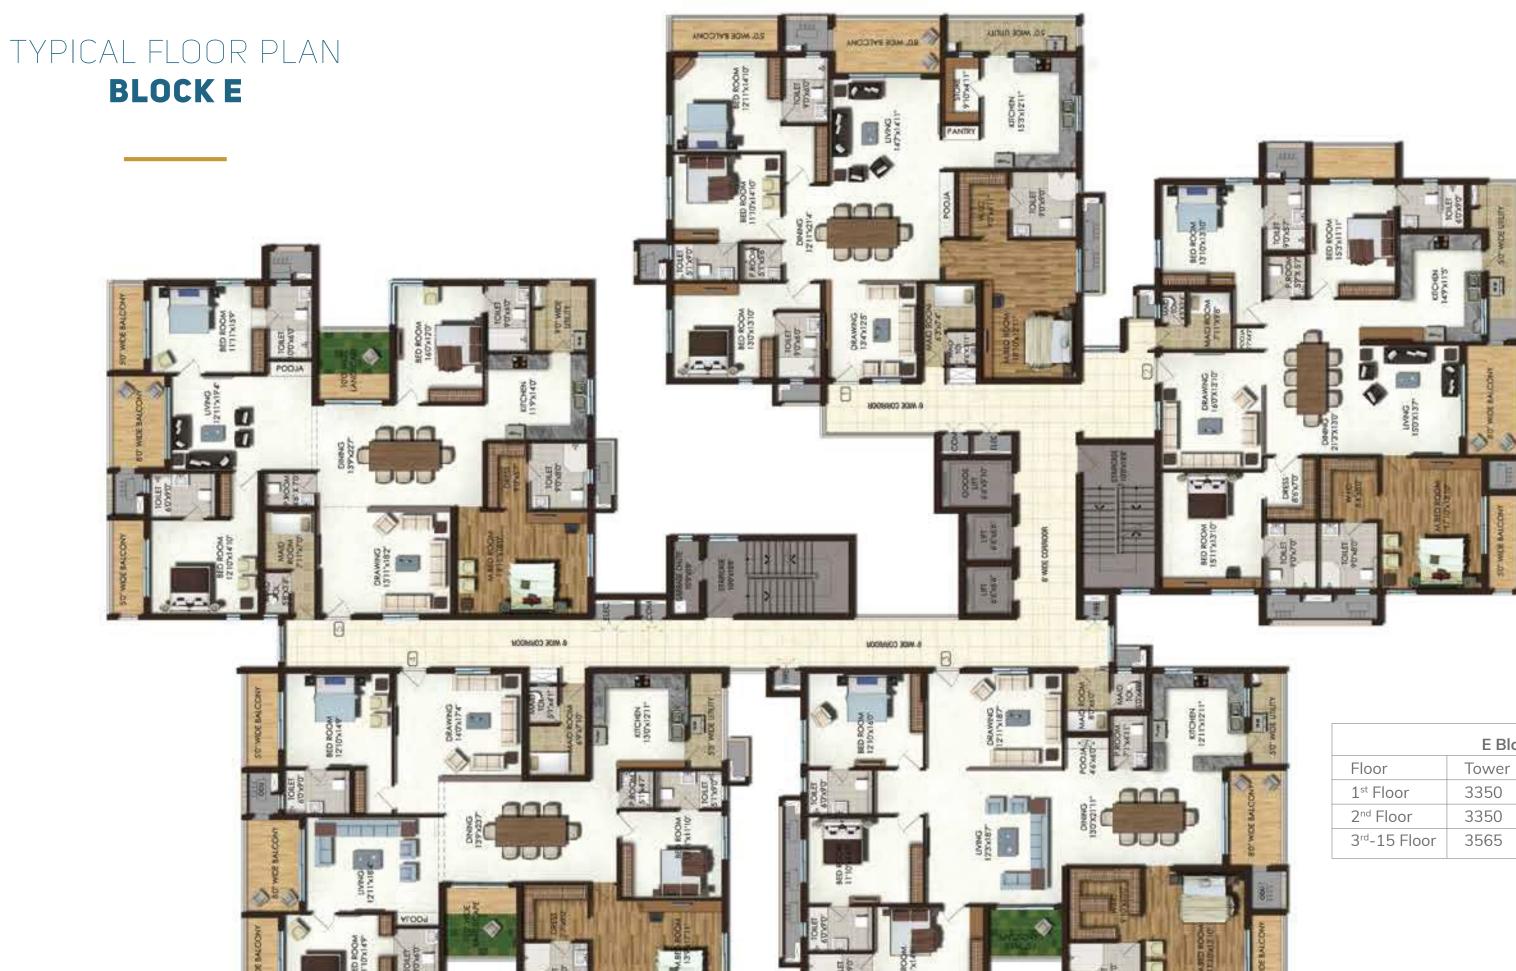

oughtfully designed clubhouse. Now, that's being truly at the epicentre of life.





THE VIEW OF GOOD LIFE

ACROSS THE INVITING GREENS

Green pathways and long walk ways, welcome you to the inimitable life at

Jayabheri The capital. The grand and expansive 3BHK and 4BHK

apartments are designed to perfection for tasteful living.







## SPACE FOR TASTE TO SHINE IN SUBLIME

The living rooms at Jayabheri The Capital has been designed to be at the centre of everything - large, bountiful and spaciously crafted.



## THE INDULGENT CRAFT OF SPACIOUS LIVING

The grand interiors are designed to perfection in every sense of the word.
Only the finest materials, stones and designs have been used to create the perfect space for you to create an expression of your home.



FLOOR PLANS























#### **SPECIFICATIONS**

| Structural Design      |                                                                                  | To withstand wind & Seismic loads.                                                                                                                                                                                                                                                              |
|------------------------|----------------------------------------------------------------------------------|----------------------------------------------------------------------------------------------------------------------------------------------------------------------------------------------------------------------------------------------------------------