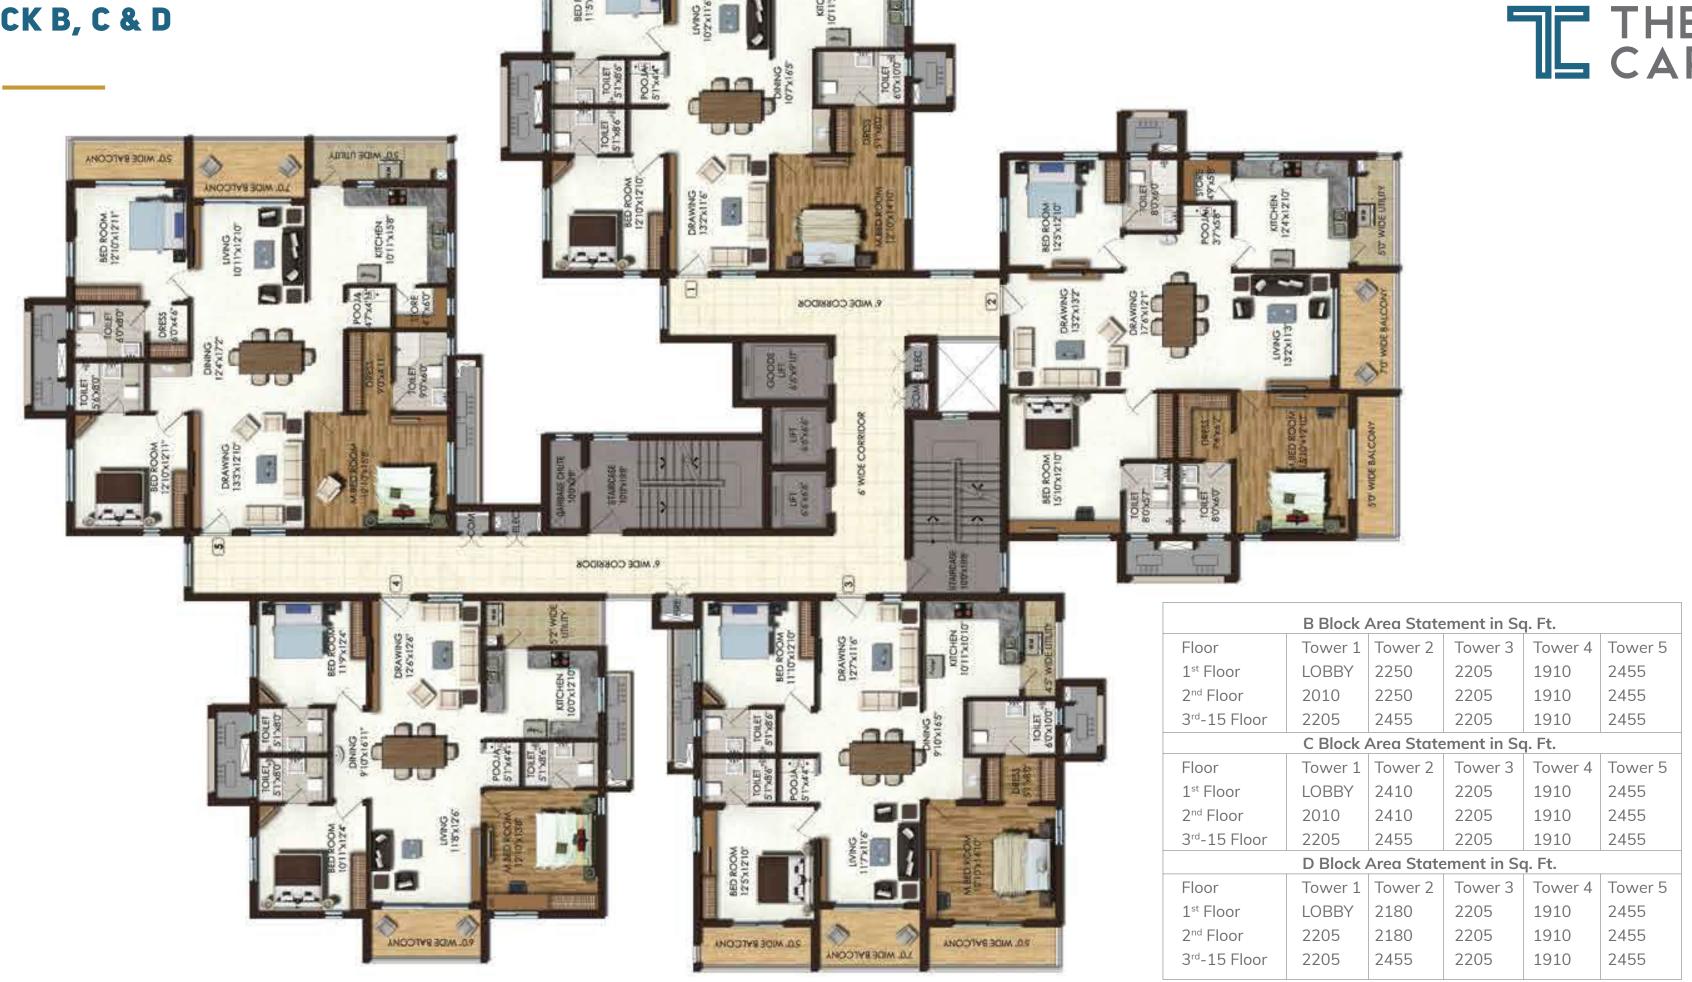

e thoughtfully designed clubhouse. Now, that's being truly at the epicentre of life.





THE VIEW OF GOOD LIFE

ACROSS THE INVITING GREENS

Green pathways and long walk ways, welcome you to the inimitable life at

Jayabheri The capital. The grand and expansive 3BHK and 4BHK

apartments are designed to perfection for tasteful living.







## SPACE FOR TASTE TO SHINE IN SUBLIME

The living rooms at Jayabheri The Capital has been designed to be at the centre of everything - large, bountiful and spaciously crafted.



## THE INDULGENT CRAFT OF SPACIOUS LIVING

The grand interiors are designed to perfection in every sense of the word.
Only the finest materials, stones and designs have been used to create the perfect space for you to create an expression of your home.



FLOOR PLANS























#### **SPECIFICATIONS**

| Structural Design      |                                                                                  | To withstand wind & Seismic loads.                                                                                                                                                                                                                                                              |
|------------------------|----------------------------------------------------------------------------------|------------------------------------------------------------------------------------------------------------------------------------------------------------------------------------------------------------------------------------------------------------