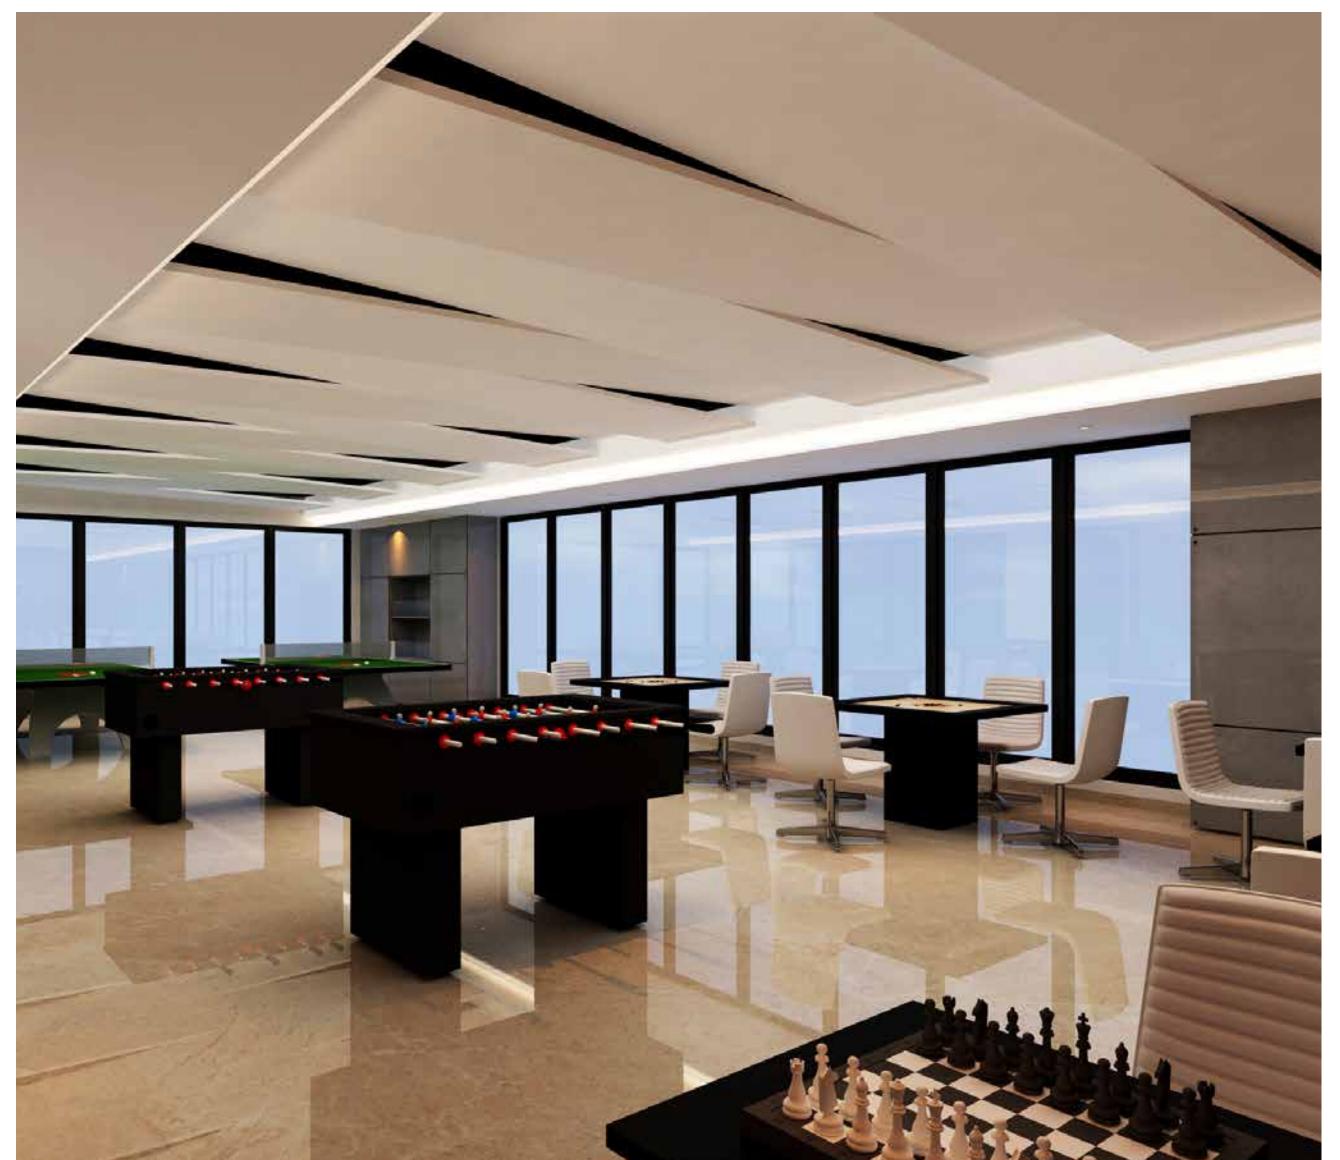

Chess, carrom, fusball, table tennis and more, every moment lights up with joy, small talks and big discussions among friends and family at the clubhouse.

The warm cafetaria welcomes you to a quiet moment with self or a friendly banter amongst neighbours, while a game on the pool table heats up to applause. The clubhouse brings you closer to life's joys.