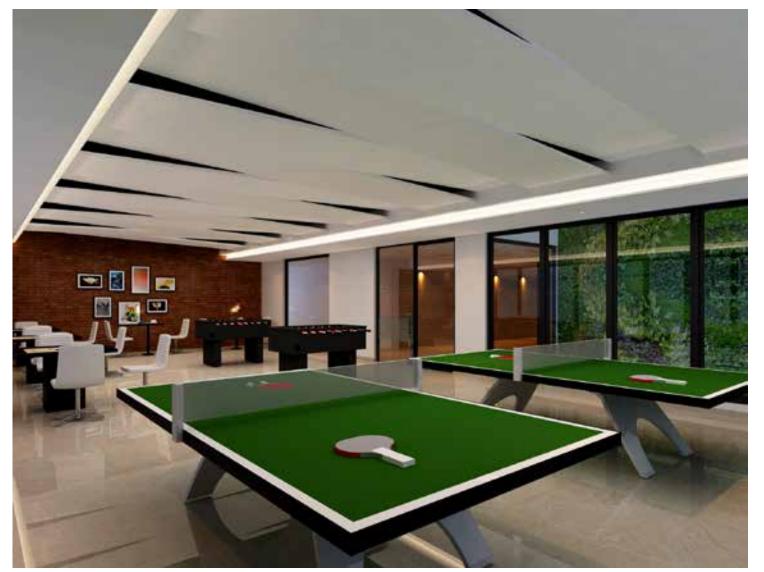

Chess, carrom, fusball, table tennis and more, every moment lights up with joy, small talks and big discussions among friends and family at the clubhouse.

The warm cafetaria welcomes you to a quiet moment with self or a friendly banter amongst neighbours, while a game on the pool table heats up to applause. The clubhouse brings you closer to life's joys.