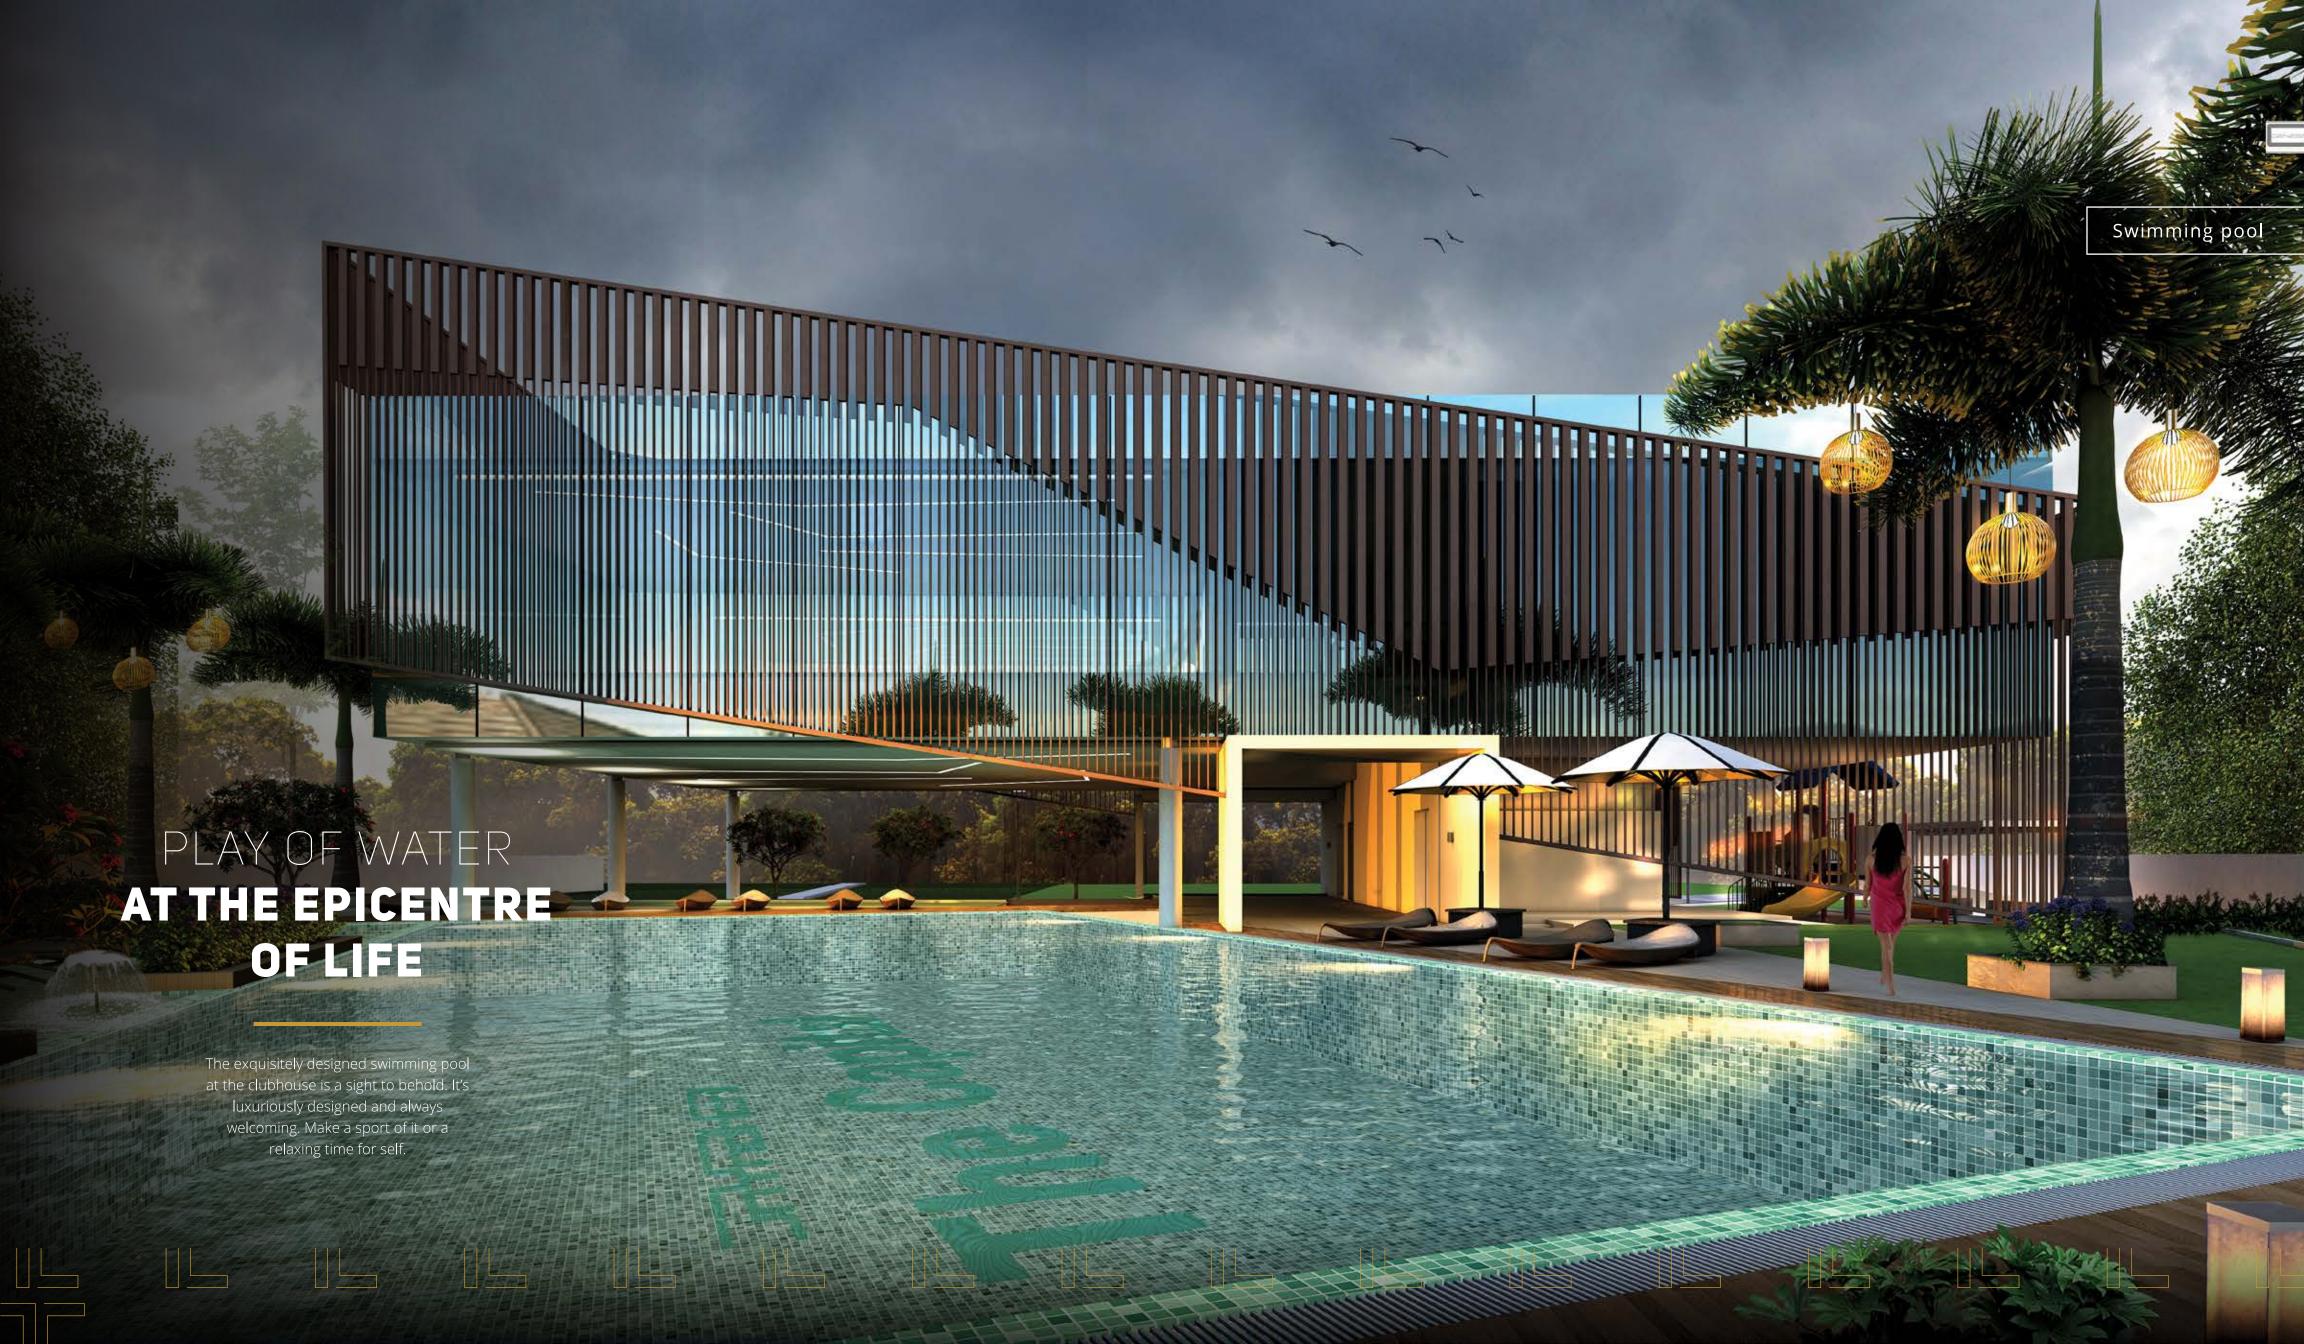

#### TO AN ACTIVE, INDULGENT DAY

The grand lobby at the clubhouse is the prelude to a world of amenities that open up to you. Indoor games, outdoor activites, banquet, library, spa and more are waiting to indulge your every sense.

Chess, carrom, fusball, table tennis and more, every moment lights up with joy, small talks and big discussions among friends and family at the clubhouse.

The warm cafetaria welcomes you to a quiet moment with self or a friendly banter amongst neighbours, while a game on the pool table heats up to applause. The clubhouse brings you closer to life's joys.

When the guests come over, offer them more than a game of cards. Make them feel truly at home at the thoughtfully designed clubhouse. Now, that's being truly at the epicentre of life.

THE VIEW OF GOOD LIFE