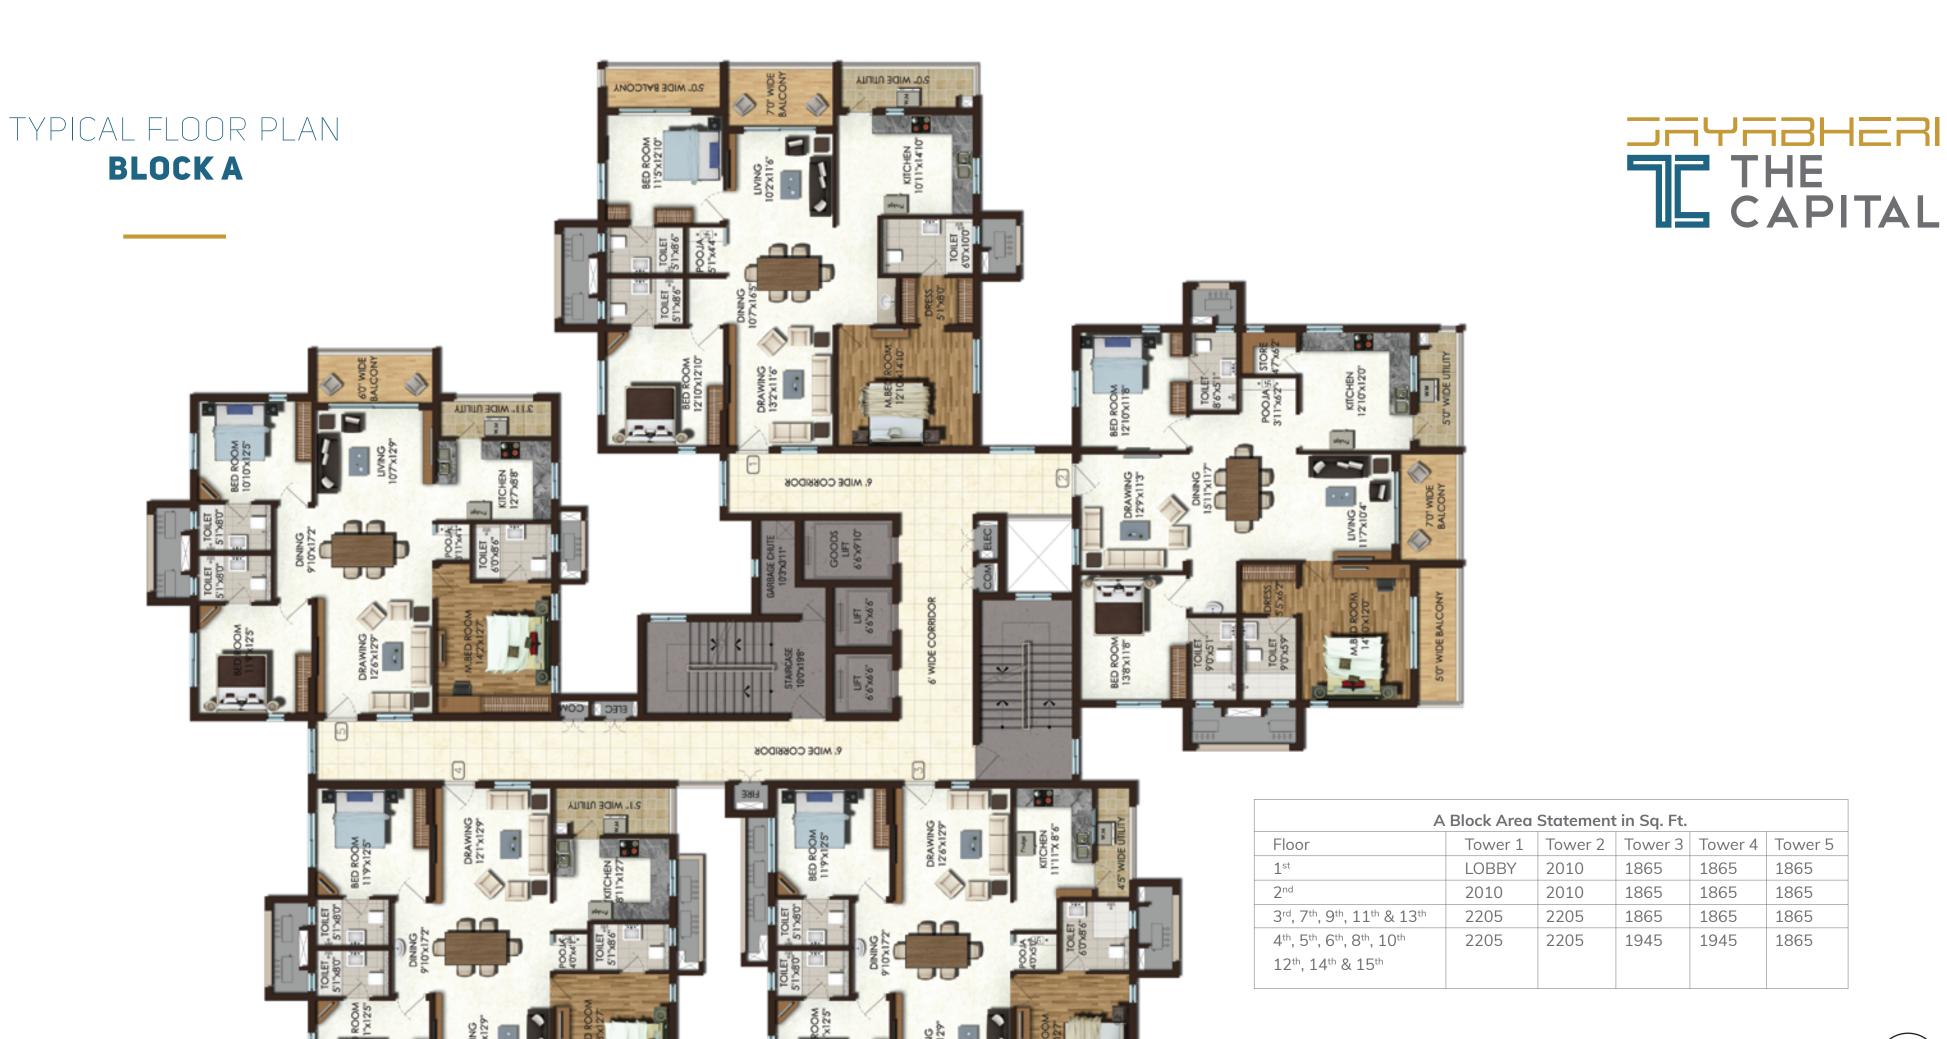

me at the thoughtfully designed clubhouse. Now, that's being truly at the epicentre of life.





THE VIEW OF GOOD LIFE

ACROSS THE INVITING GREENS

Green pathways and long walk ways, welcome you to the inimitable life at

Jayabheri The capital. The grand and expansive 3BHK and 4BHK

apartments are designed to perfection for tasteful living.







## SPACE FOR TASTE TO SHINE IN SUBLIME

The living rooms at Jayabheri The Capital has been designed to be at the centre of everything - large, bountiful and spaciously crafted.



## THE INDULGENT CRAFT OF SPACIOUS LIVING

The grand interiors are designed to perfection in every sense of the word.
Only the finest materials, stones and designs have been used to create the perfect space for you to create an expression of your home.



FLOOR PLANS























#### **SPECIFICATIONS**

| Structural Design      |                                                                                  | To withstand wind & Seismic loads.                                                                                                                                                                                                                                                              |
|------------------------|----------------------------------------------------------------------------------|----------------------------------------------------------------------------------------------------------------------------------------------------------------------------------------------------------------------------------------------------