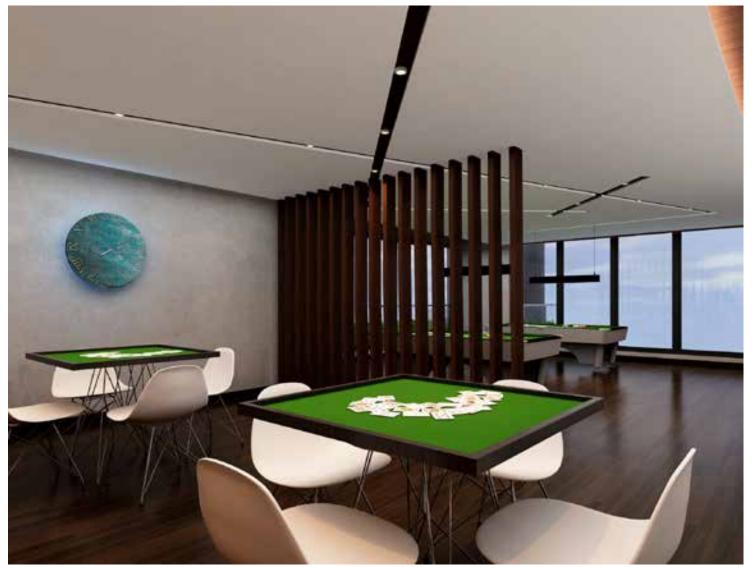

Chess, carrom, fusball, table tennis and more, every moment lights up with joy, small talks and big discussions among friends and family at the clubhouse.

The warm cafetaria welcomes you to a quiet moment with self or a friendly banter amongst neighbours, while a game on the pool table heats up to applause. The clubhouse brings you closer to life's joys.

When the guests come over, offer them more than a game of cards. Make them feel truly at home at the thoughtfully designed clubhouse. Now, that's being truly at the epicentre of life.

THE VIEW OF GOOD LIFE